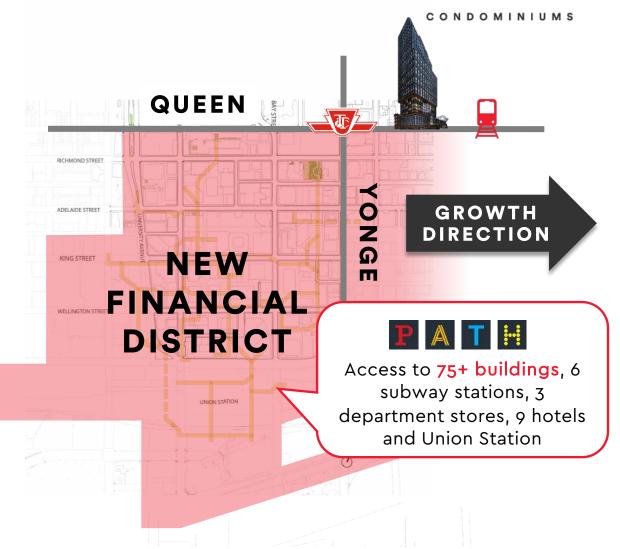

## THE FINANCIAL DISTRICT: **EXPANDING EAST OF YONGE ST**

#### 45+ Buildings

In the Financial District

Institutions & Pension Funds