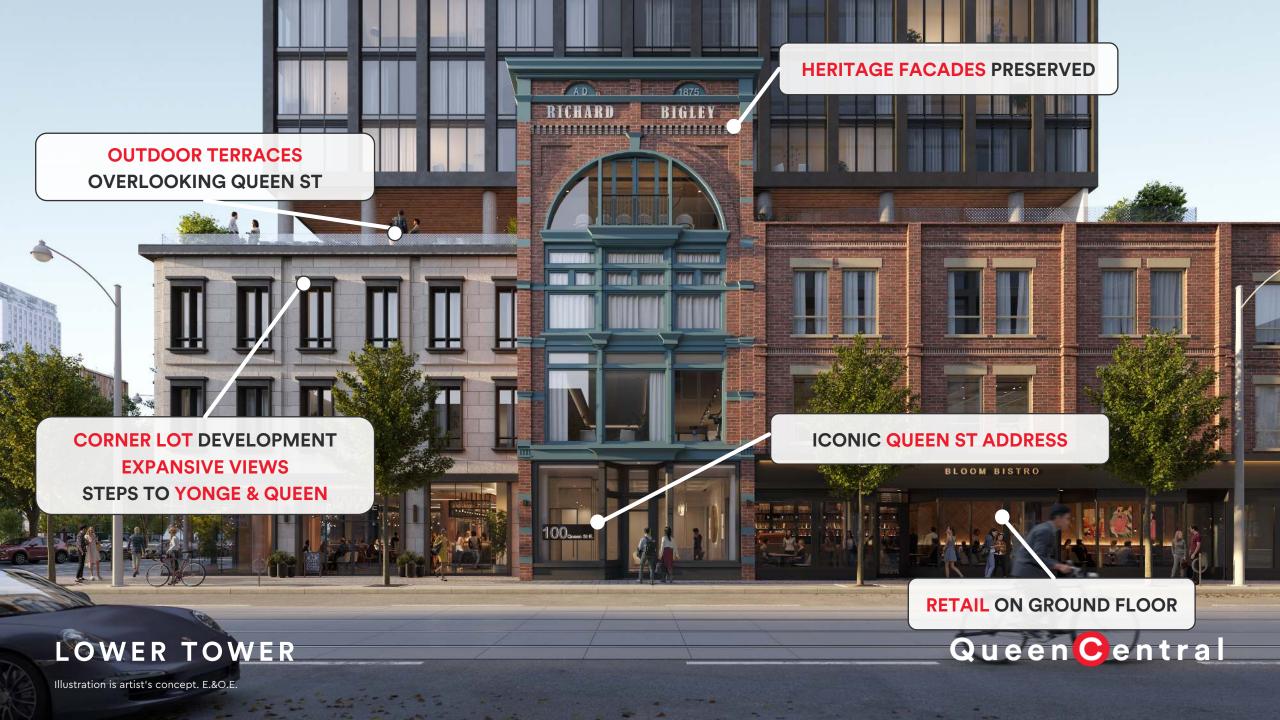

to other transit lines



Estimated \$11B investment



Toronto's newest main east-west transit thoroughfare



A new subway station will sit 150m from Queen Central

# transit







## THE FINANCIAL DISTRICT: **EXPANDING EAST OF YONGE ST**

#### **Top 10**

Global Stock Exchange

#### 2<sup>nd</sup> Largest

Financial Centre in North America

#### 45+ Buildings

In the Financial District

Institutions & Pension Funds







# DOWNTOWN TORONTO: HOME TO DIGITAL GIANTS



CONDOMINIUMS

#### 2<sup>nd</sup> Tech Creator

In North America

#### 4th Tech Talent

Market Among 50 Cities

#### 250K+ Tech Workers

Representing 8.8% of Toronto's workforce

#### **Brain Gain**

Toronto has more jobs than tech degrees



























LOBBY

Illustration is artist's concept. E.&O.E.