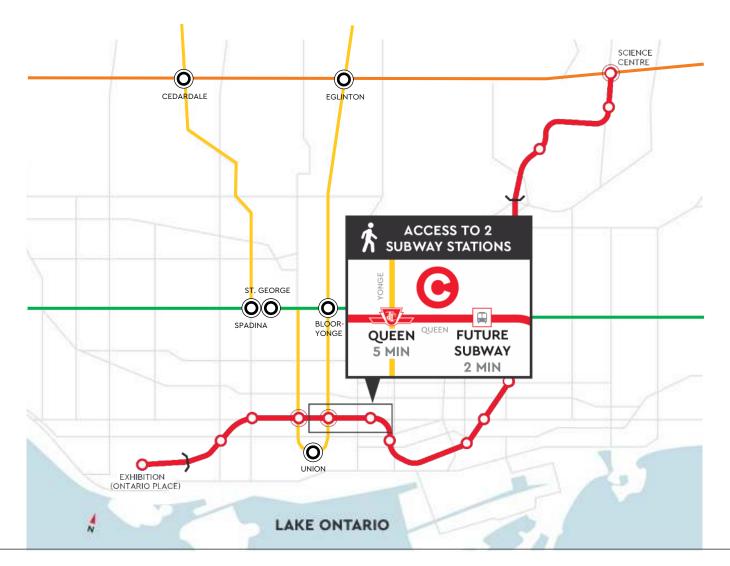

### **ONTARIO LINE: THE NEW YONGE & BLOOR**

CONDOMINIUMS

15 new stations along 16km from the Exhibition Place to the Science Centre

17 connections to other transit lines

Estimated \$11B investment

Toronto's newest main east-west transit thoroughfare

A new subway station will sit 150m from Queen Central

# transit