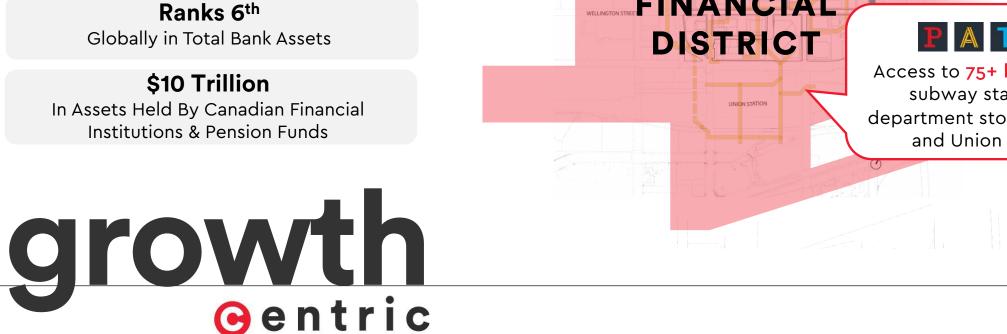

## THE FINANCIAL DISTRICT: **EXPANDING EAST OF YONGE ST**

#### **Top 10**

Global Stock Exchange

#### 2<sup>nd</sup> Largest

Financial Centre in North America

#### 45+ Buildings

In the Financial District

Institutions & Pension Funds