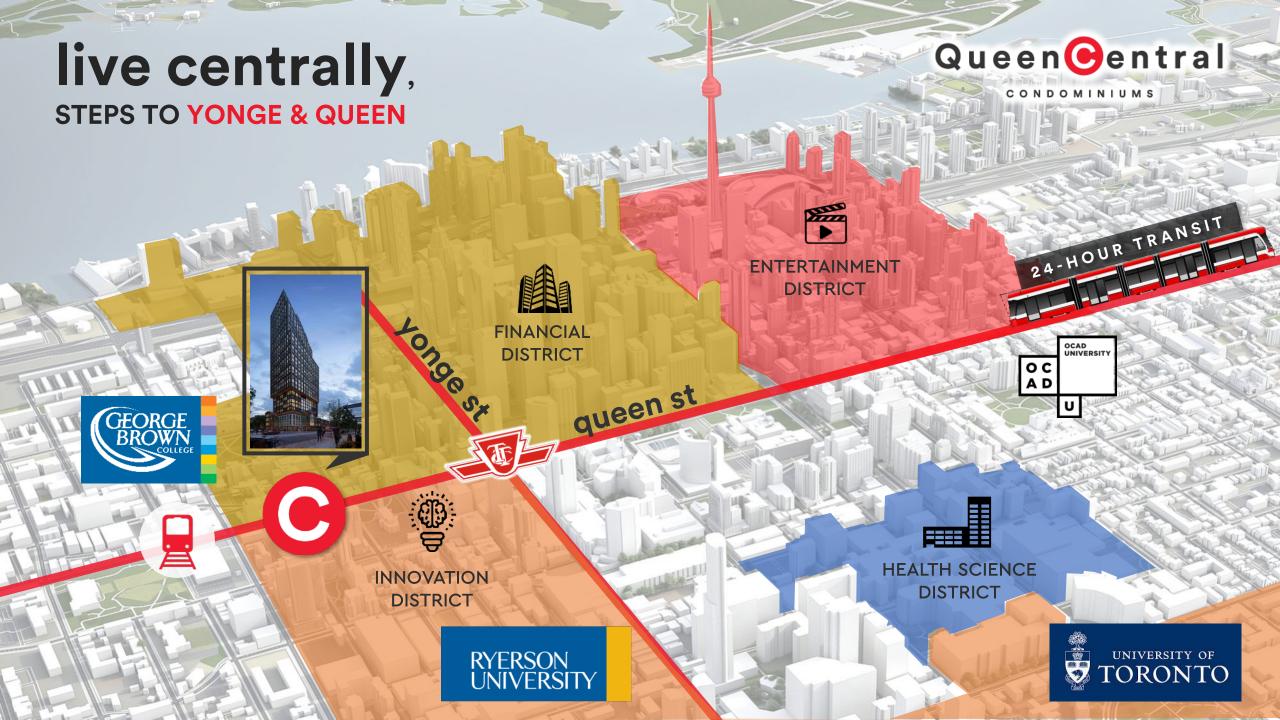

A new subway station will sit 150m from Queen Central

## THE FINANCIAL DISTRICT: **EXPANDING EAST OF YONGE ST**

#### **Top 10**

Global Stock Exchange

#### 2<sup>nd</sup> Largest

Financial Centre in North America

#### 45+ Buildings

In the Financial District

Institutions & Pension Funds