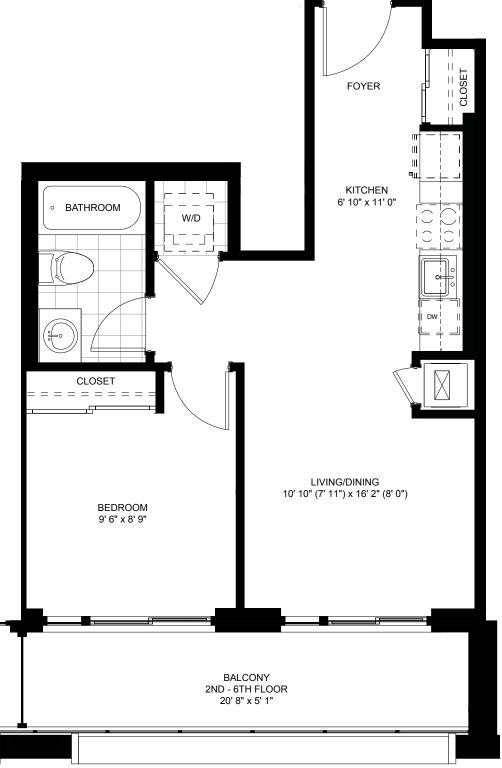

# TORO (A703)

739 - 783 SQ. FT. | 1 BED | 2 BATH

REFER TO SALES STAFF FOR EXACT SUITE AREA.

614 - 636 SQ. FT. | 1 BED | 1 BATH

575 - 580 SQ. FT. | 1 BED | 2 BATH