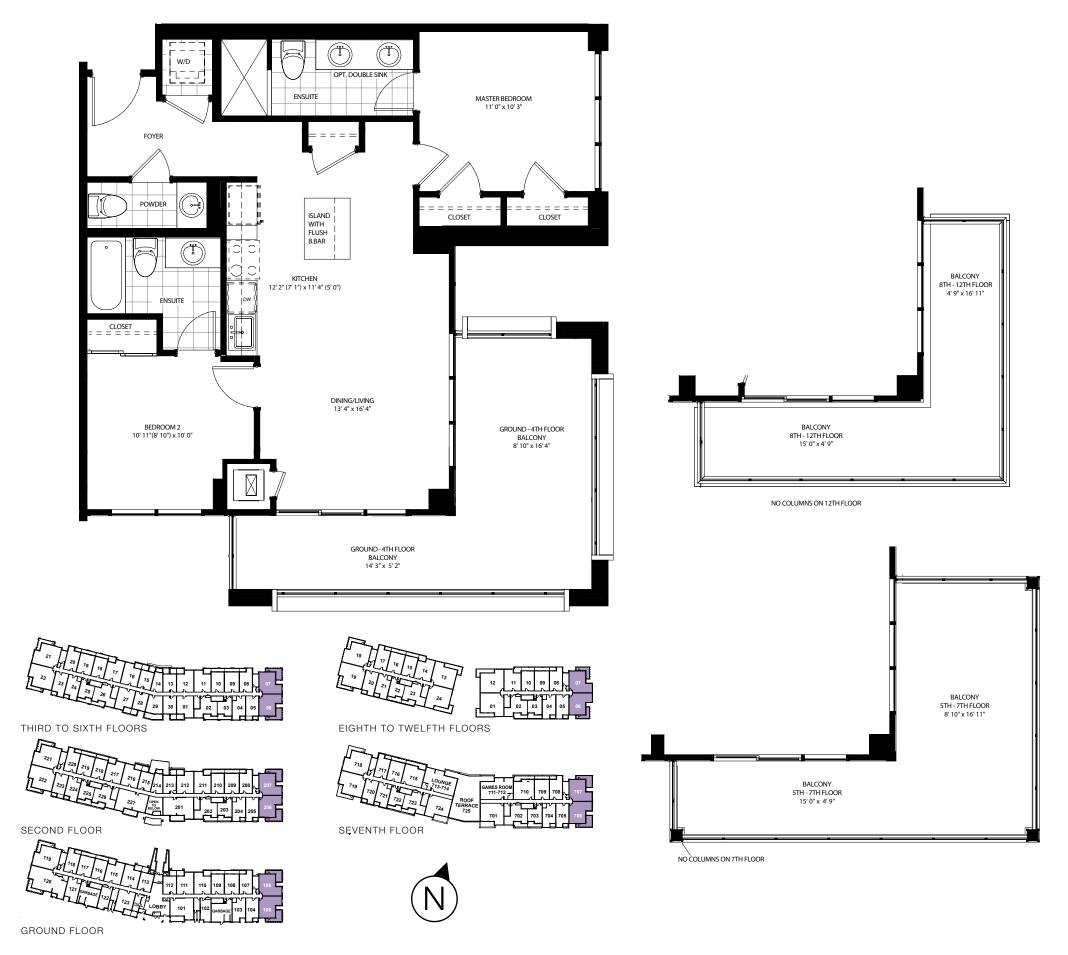

#### POLARA (A716)

907 SQ. FT. | 2 BED | 2 BATH

1,112 - 1,144 SQ. FT. | 2 BED + DEN | 2.5 BATH