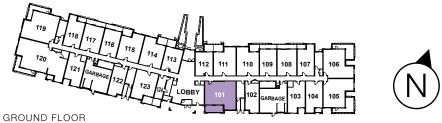

## SOLA (A707)

634 - 646 SQ. FT. | 1 BED | 2 BATH







# OPUS (A708)

642 - 649 SQ. FT. | 1 BED | 2 BATH













REFER TO SALES STAFF FOR EXACT SUITE AREA.



П

 $\Pi$ 

П

11 11

## CORAL (A709)

634 - 674 SQ. FT. | 1 BED | 2 BATH









## BOLD (A710)

535 - 551 SQ. FT. | 1 BED | 1 BATH







# CRUX (A711)

SECOND FLOOR

518 - 526 SQ. FT. | 1 BED | 1 BATH









#### RUSH (A712)

774 - 785 SQ. FT. | 2 BED | 2 BATH









1,084 - 1,088 SQ. FT. | 2 BED + DEN | 2 BATH









## RIALTO (A714)

1,000 - 1,009 SQ. FT. | 2 BED | 2 BATH









## PALACE (A715)

914 - 941 SQ. FT. | 2 BED | 2.5 BATH







#### POLARA (A716)

907 SQ. FT. | 2 BED | 2 BATH









1,112 - 1,144 SQ. FT. | 2 BED + DEN | 2.5 BATH







## DYNAM (A718)

1,045 SQ. FT. | 2 BED + DEN | 2.5 BATH









1,285 - 1,299 SQ. FT. | 3 BED + DEN | 3 BATH