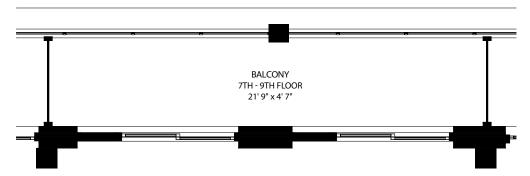

## FUSION (A701)

449 SQ. FT. | STUDIO



























# TORO (A703)

739 - 783 SQ. FT. | 1 BED | 2 BATH





















REFER TO SALES STAFF FOR EXACT SUITE AREA.





614 - 636 SQ. FT. | 1 BED | 1 BATH







575 - 580 SQ. FT. | 1 BED | 2 BATH













## SOLA (A707)

634 - 646 SQ. FT. | 1 BED | 2 BATH







# OPUS (A708)

642 - 649 SQ. FT. | 1 BED | 2 BATH













REFER TO SALES STAFF FOR EXACT SUITE AREA.



П

 $\Pi$ 

П

11 11

## CORAL (A709)

634 - 674 SQ. FT. | 1 BED | 2 BATH









## BOLD (A710)

535 - 551 SQ. FT. | 1 BED | 1 BATH







# CRUX (A711)

SECOND FLOOR

518 - 526 SQ. FT. | 1 BED | 1 BATH









#### RUSH (A712)

774 - 785 SQ. FT. | 2 BED | 2 BATH









1,084 - 1,088 SQ. FT. | 2 BED + DEN | 2 BATH









## RIALTO (A714)

1,000 - 1,009 SQ. FT. | 2 BED | 2 BATH









## PALACE (A715)

914 - 941 SQ. FT. | 2 BED | 2.5 BATH







#### POLARA (A716)

907 SQ. FT.