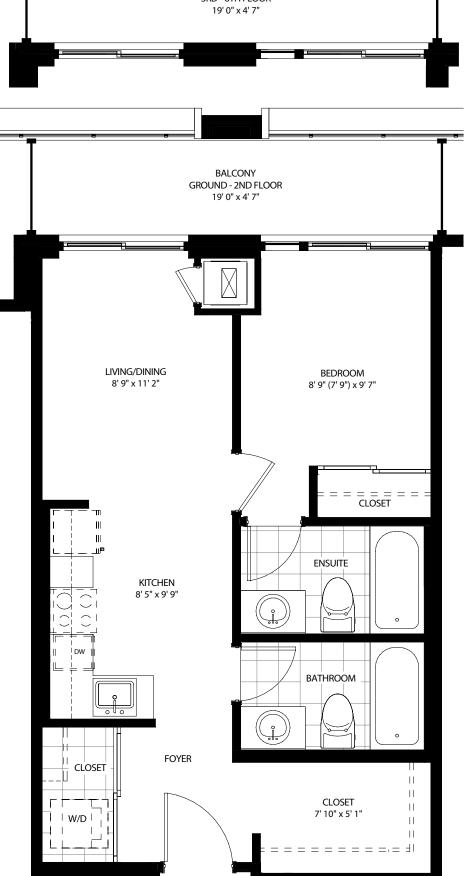

## FUSION (A701)

449 SQ. FT. | STUDIO



























# TORO (A703)

739 - 783 SQ. FT. | 1 BED | 2 BATH





















REFER TO SALES STAFF FOR EXACT SUITE AREA.





614 - 636 SQ. FT. | 1 BED | 1 BATH







575 - 580 SQ. FT. | 1 BED | 2 BATH













## SOLA (A707)

634 - 646 SQ. FT. | 1 BED | 2 BATH







# OPUS (A708)

642 - 649 SQ. FT. | 1 BED | 2 BATH













REFER TO SALES STAFF FOR EXACT SUITE AREA.



П

 $\Pi$ 

П

11 11

## CORAL (A709)

634 - 674 SQ. FT. | 1 BED | 2 BATH









## BOLD (A710)

535 - 551 SQ. FT. | 1 BED | 1 BATH







# CRUX (A711)

SECOND FLOOR

518 - 526 SQ. FT. | 1 BED | 1 BATH









#### RUSH (A712)

774 - 785 SQ. FT. | 2 BED | 2 BATH









1,084 - 1,088 SQ. FT. | 2 BED + DEN | 2 BATH









## RIALTO (A714)

1,000 - 1,009 SQ. FT. | 2 BED | 2 BATH









## PALACE (A715)

914 - 941 SQ. FT. | 2 BED | 2.5 BATH







#### POLARA (A716)

907 SQ. FT. | 2 BED | 2 BATH









1,112 - 1,144 SQ. FT. | 2 BED + DEN | 2.5 BATH







## DYNAM (A718)

1,045 SQ. FT. | 2 BED + DEN | 2.5 BATH