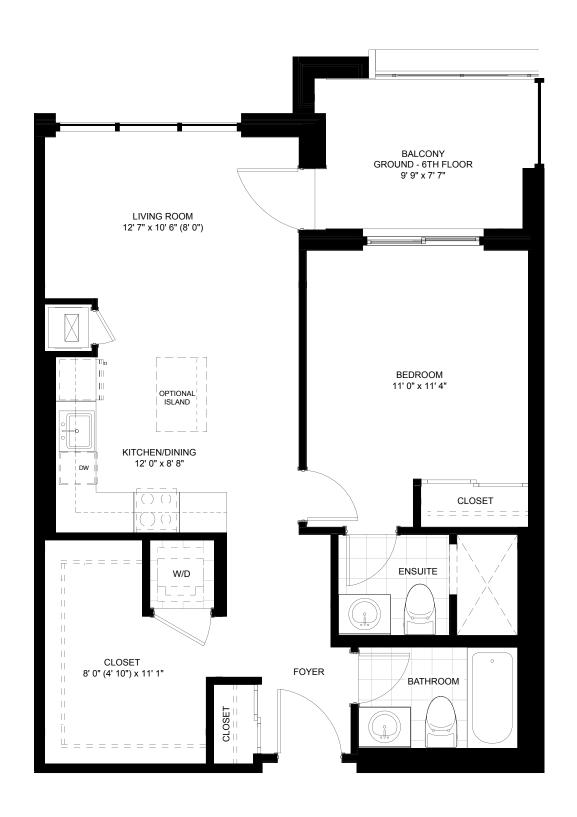

## FUSION (A701)

449 SQ. FT. | STUDIO



























# TORO (A703)

739 - 783 SQ. FT. | 1 BED | 2 BATH





















REFER TO SALES STAFF FOR EXACT SUITE AREA.





614 - 636 SQ. FT. | 1 BED | 1 BATH







575 - 580 SQ. FT. | 1 BED | 2 BATH













## SOLA (A707)

634 - 646 SQ. FT. | 1 BED | 2 BATH







# OPUS (A708)

642 - 649 SQ. FT. | 1 BED | 2 BATH













REFER TO SALES STAFF FOR EXACT SUITE AREA.



П

 $\Pi$ 

П

11 11

## CORAL (A709)

634 - 674 SQ. FT. | 1 BED | 2 BATH









## BOLD (A710)

535 - 551 SQ. FT. | 1 BED | 1 BATH







# CRUX (A711)

SECOND FLOOR

518 - 526 SQ. FT. | 1 BED | 1 BATH









#### RUSH (A712)

774 - 785 SQ. FT. | 2 BED | 2 BATH









1,084 - 1,088 SQ. FT. | 2 BED + DEN | 2 BATH









## RIALTO (A714)

1,000 - 1,009 SQ. FT. | 2 BED | 2 BATH









## PALACE (A715)

914 - 941 SQ. FT. | 2 BED | 2.5 BATH







#### POLARA (A716)

907