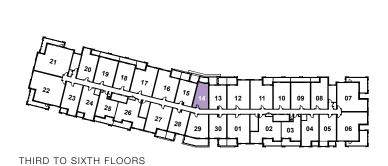

## FUSION (A701)

449 SQ. FT. | STUDIO



























# TORO (A703)

739 - 783 SQ. FT. | 1 BED | 2 BATH





















REFER TO SALES STAFF FOR EXACT SUITE AREA.





614 - 636 SQ. FT. | 1 BED | 1 BATH







575 - 580 SQ. FT. | 1 BED | 2 BATH













## SOLA (A707)

634 - 646 SQ. FT. | 1 BED | 2 BATH







# OPUS (A708)

642 - 649 SQ. FT. | 1 BED | 2 BATH













REFER TO SALES STAFF FOR EXACT SUITE AREA.



П

 $\Pi$ 

П

11 11

## CORAL (A709)

634 - 674 SQ. FT. | 1 BED | 2 BATH









## BOLD (A710)

535 - 551 SQ. FT. | 1 BED | 1 BATH







# CRUX (A711)

SECOND FLOOR

518 - 526 SQ. FT. | 1 BED | 1 BATH









#### RUSH (A712)

774 - 785 SQ. FT. | 2 BED | 2 BATH









1,084 - 1,088 SQ. FT. | 2 BED + DEN | 2 BATH









## RIALTO (A714)

1,000 - 1,009 SQ. FT. | 2 BED | 2 BATH









## PAL