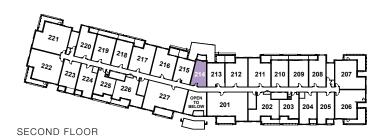

## FUSION (A701)

449 SQ. FT. | STUDIO



























# TORO (A703)

739 - 783 SQ. FT. | 1 BED | 2 BATH





















REFER TO SALES STAFF FOR EXACT SUITE AREA.





614 - 636 SQ. FT. | 1 BED | 1 BATH







575 - 580 SQ. FT. | 1 BED | 2 BATH













## SOLA (A707)

634 - 646 SQ. FT. | 1 BED | 2 BATH







# OPUS (A708)

642 - 649 SQ. FT. | 1 BED | 2 BATH













REFER TO SALES STAFF FOR EXACT SUITE AREA.



П

 $\Pi$ 

П

11 11

## CORAL (A709)

634 - 674 SQ. FT. | 1 BED | 2 BATH









## BOLD (A710)

535 - 551 SQ. FT. | 1 BED | 1 BATH







# CRUX (A711)

SECOND FLOOR

518 - 526 SQ. FT. | 1 BED | 1 BATH









#### RUSH (A712)

774 - 785 SQ. FT. | 2 BED | 2 BATH









1,084 - 1,088 SQ. FT. | 2 BED + DEN | 2 BATH









## RIALTO (A714)

1,000 - 1,009 SQ. FT. | 2 BED | 2 BATH









## PALAC