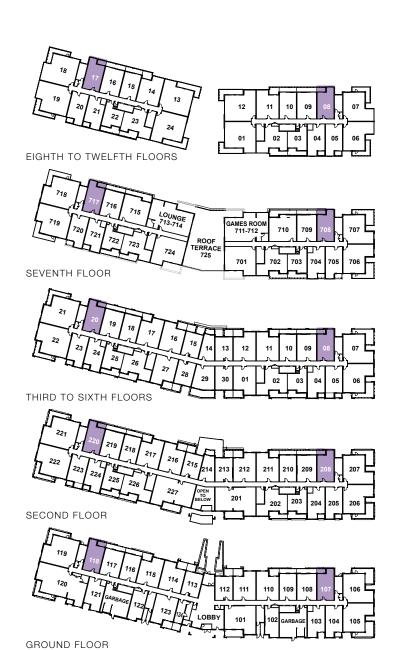

## FUSION (A701)

449 SQ. FT. | STUDIO



























# TORO (A703)

739 - 783 SQ. FT. | 1 BED | 2 BATH





















REFER TO SALES STAFF FOR EXACT SUITE AREA.





614 - 636 SQ. FT. | 1 BED | 1 BATH







575 - 580 SQ. FT. | 1 BED | 2 BATH













## SOLA (A707)

634 - 646 SQ. FT. | 1 BED | 2 BATH







# OPUS (A708)

642 - 649 SQ. FT. | 1 BED | 2 BATH













REFER TO SALES STAFF FOR EXACT SUITE AREA.



П

 $\Pi$ 

П

11 11

## CORAL (A709)

634 - 674 SQ. FT. | 1 BED | 2 BATH









## BOLD (A710)

535 - 551 SQ. FT. | 1 BED | 1 BATH







# CRUX (A711)

SECOND FLOOR

518 - 526 SQ. FT. | 1 BED | 1 BATH









#### RUSH (A712)

774 - 785 SQ. FT. | 2 BED | 2 BATH









1,084 - 1,088 SQ. FT. | 2 BED + DEN | 2 BATH









## RIALTO (A714)

1,000 - 1,009 SQ. FT. | 2 BED | 2 BATH









## PALACE (A715)

914 - 941 SQ. FT. | 2 BED | 2.5 BATH







#### POLARA (A716)

907 SQ. FT. | 2 BED | 2 BATH









1,112 - 1,144 SQ. FT. | 2 BED + DEN | 2.5 BATH







## DYNAM (A718)

1,045 SQ. FT. | 2 BED + DEN | 2.5 BATH









1,285 - 1,299 SQ. FT. | 3 BED + DEN | 3 BATH