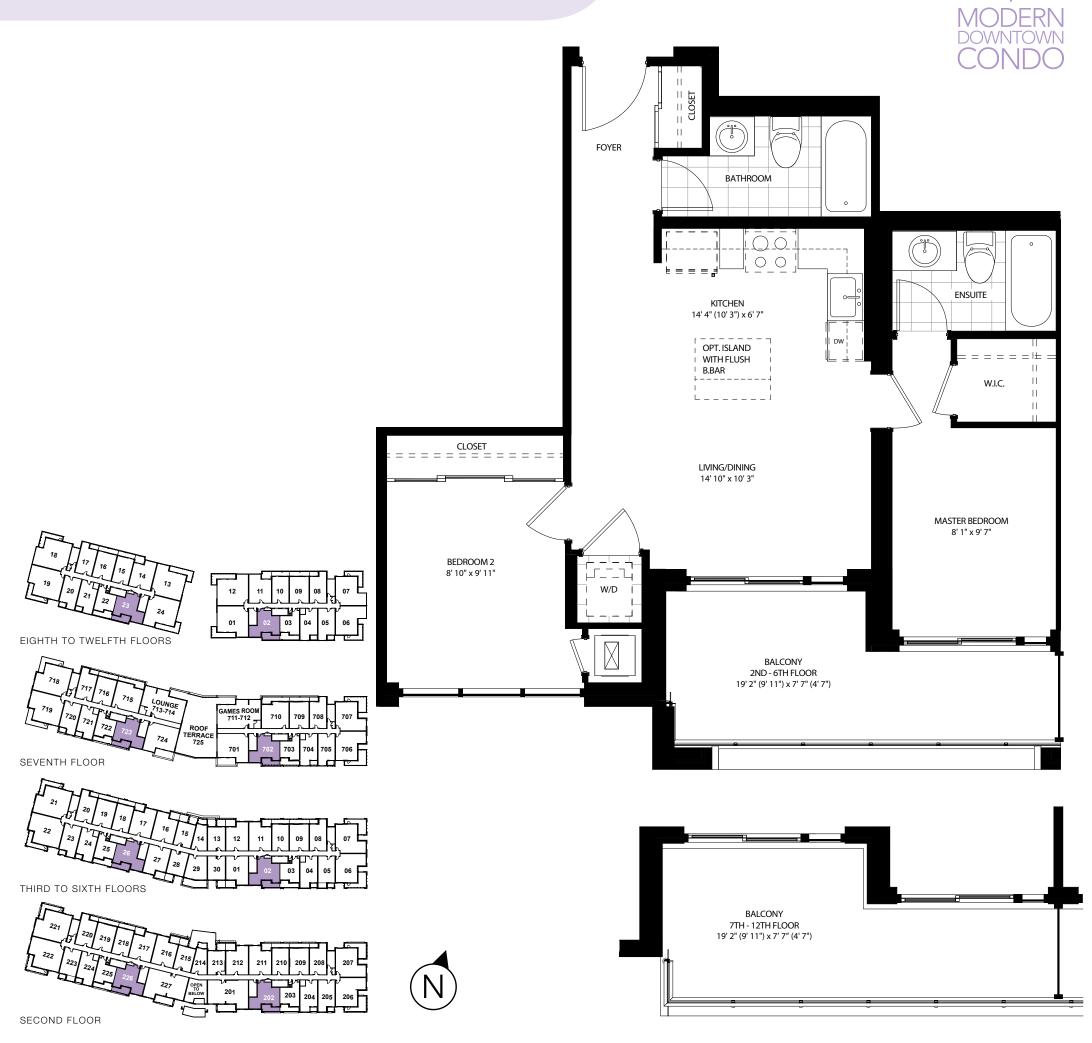

#### RUSH (A712)

774 - 785 SQ. FT. | 2 BED | 2 BATH

1,084 - 1,088 SQ. FT. | 2 BED + DEN | 2 BATH