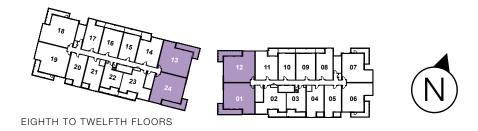

## FUSION (A701)

449 SQ. FT. | STUDIO



























# TORO (A703)

739 - 783 SQ. FT. | 1 BED | 2 BATH





















REFER TO SALES STAFF FOR EXACT SUITE AREA.





614 - 636 SQ. FT. | 1 BED | 1 BATH







575 - 580 SQ. FT. | 1 BED | 2 BATH













## SOLA (A707)

634 - 646 SQ. FT. | 1 BED | 2 BATH







# OPUS (A708)

642 - 649 SQ. FT. | 1 BED | 2 BATH













REFER TO SALES STAFF FOR EXACT SUITE AREA.



П

 $\Pi$ 

П

11 11

## CORAL (A709)

634 - 674 SQ. FT. | 1 BED | 2 BATH









## BOLD (A710)

535 - 551 SQ. FT. | 1 BED | 1 BATH







# CRUX (A711)

SECOND FLOOR

518 - 526 SQ. FT. | 1 BED | 1 BATH









#### RUSH (A712)

774 - 785 SQ. FT. | 2 BED | 2 BATH









1,084 - 1,088 SQ. FT. | 2 BED + DEN | 2 BATH









## RIALTO (A714)

1,000 - 1,009 SQ. FT. | 2 BED | 2 BATH









## PALACE (A715)

914 - 941 SQ. FT. | 2 BED | 2.5 BATH







#### POLARA (A716)

907 SQ. FT. | 2 BED | 2 BATH









1,112 - 1,144 SQ. FT. | 2 BED + DEN | 2.5 BATH







## DYNAM (A718)

1,045 SQ. FT. | 2 BED + DEN | 2.5 BATH









1,285 - 1,299 SQ. FT. | 3 BED + DEN | 3 BATH