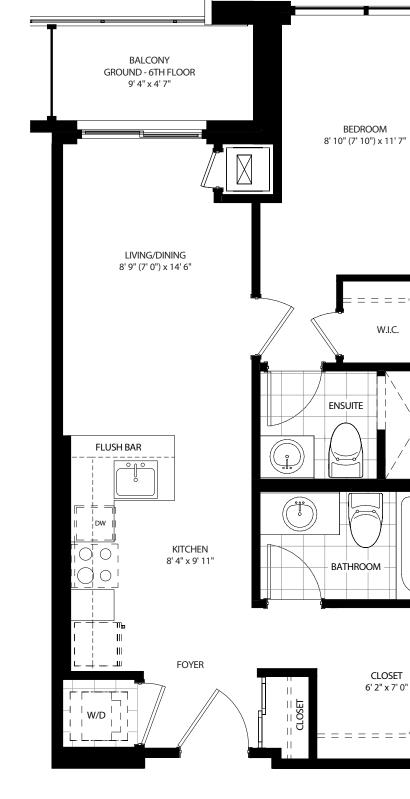

## FUSION (A701)

449 SQ. FT. | STUDIO



























# TORO (A703)

739 - 783 SQ. FT. | 1 BED | 2 BATH





















REFER TO SALES STAFF FOR EXACT SUITE AREA.





614 - 636 SQ. FT. | 1 BED | 1 BATH







575 - 580 SQ. FT. | 1 BED | 2 BATH













## SOLA (A707)

634 - 646 SQ. FT. | 1 BED | 2 BATH







# OPUS (A708)

642 - 649 SQ. FT. | 1 BED | 2 BATH













REFER TO SALES STAFF FOR EXACT SUITE AREA.



П

 $\Pi$ 

П

11 11

## CORAL (A709)

634 - 674 SQ. FT. | 1 BED | 2 BATH









## BOLD (A710)

535 - 551 SQ. FT. | 1 BED | 1 BATH







# CRUX (A711)

SECOND FLOOR

518 - 526 SQ. FT. | 1 BED | 1 BATH









#### RUSH (A712)

774 - 785 SQ. FT. | 2 BED | 2 BATH









1,084 - 1,088 SQ. FT. | 2 BED + DEN | 2 BATH









## RIALTO (A714)

1,000 - 1,009 SQ. FT. | 2 BED | 2 BATH









## PALACE (A715)

914 - 941 SQ. FT. | 2 BED | 2.5 BATH







#### POLARA (A716)

907 SQ. FT. | 2 BED | 2 BATH









1,112 - 1,144 SQ. FT. | 2 BED + DEN | 2.5 BATH







## DYNAM (A718)

1,045 SQ. FT. | 2 BED + DEN | 2.5 BATH









1,285 - 1,299 SQ. FT. | 3 BED + DEN | 3 BATH