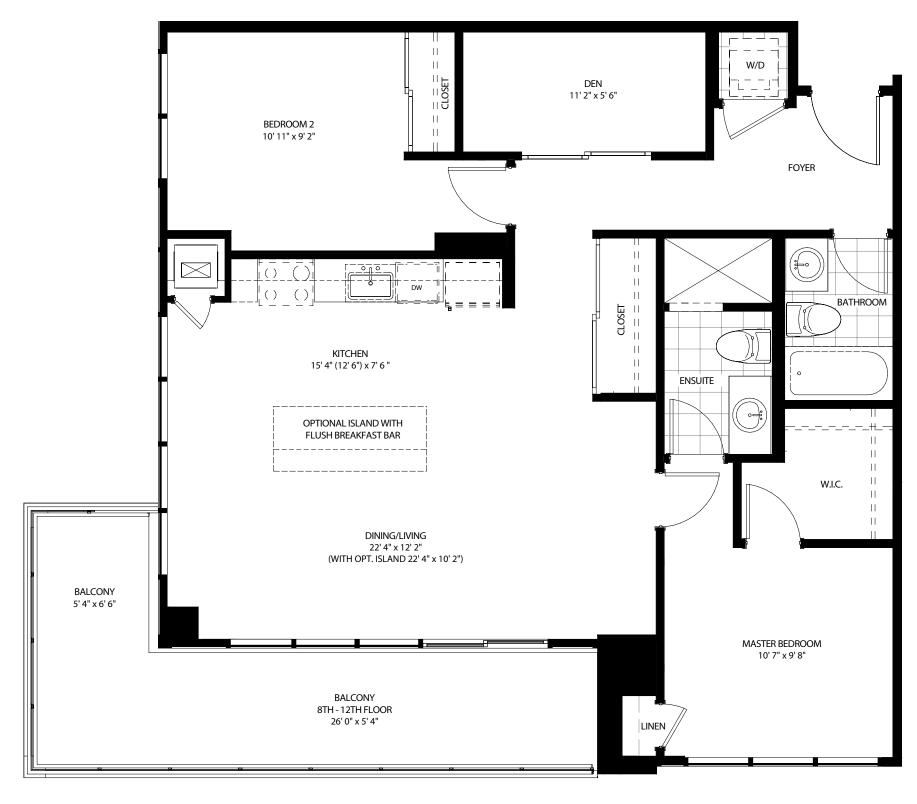

#### POLARA (A716)

907 SQ. FT. | 2 BED | 2 BATH

1,112 - 1,144 SQ. FT. | 2 BED + DEN | 2.5 BATH