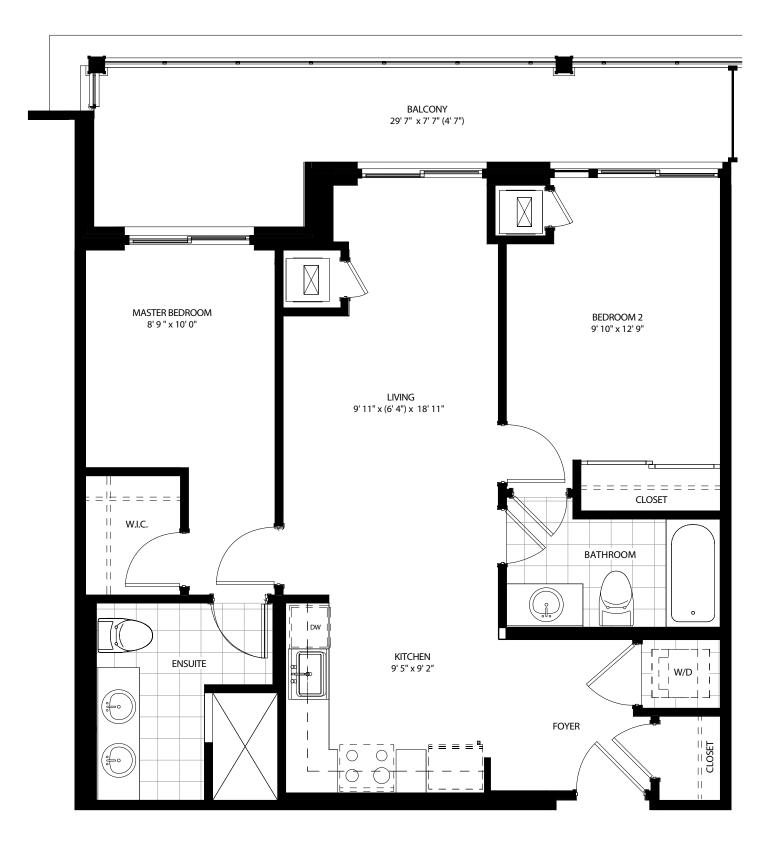

STAFF FOR EXACT SUITE AREA.





614 - 636 SQ. FT. | 1 BED | 1 BATH







575 - 580 SQ. FT. | 1 BED | 2 BATH













## SOLA (A707)

634 - 646 SQ. FT. | 1 BED | 2 BATH







# OPUS (A708)

642 - 649 SQ. FT. | 1 BED | 2 BATH













REFER TO SALES STAFF FOR EXACT SUITE AREA.



П

 $\Pi$ 

П

11 11

## CORAL (A709)

634 - 674 SQ. FT. | 1 BED | 2 BATH









## BOLD (A710)

535 - 551 SQ. FT. | 1 BED | 1 BATH







# CRUX (A711)

SECOND FLOOR

518 - 526 SQ. FT. | 1 BED | 1 BATH









#### RUSH (A712)

774 - 785 SQ. FT. | 2 BED | 2 BATH









1,084 - 1,088 SQ. FT. | 2 BED + DEN | 2 BATH









## RIALTO (A714)

1,000 - 1,009 SQ. FT. | 2 BED | 2 BATH









## PALACE (A715)

914 - 941 SQ. FT. | 2 BED | 2.5 BATH







#### POLARA (A716)

907 SQ. FT. | 2 BED | 2 BATH









1,112 - 1,144 SQ. FT. | 2 BED + DEN | 2.5 BATH







## DYNAM (A718)

1,045 SQ. FT. | 2 BED + DEN | 2.5 BATH









1,285 - 1,299 SQ. FT. | 3 BED + DEN | 3 BATH