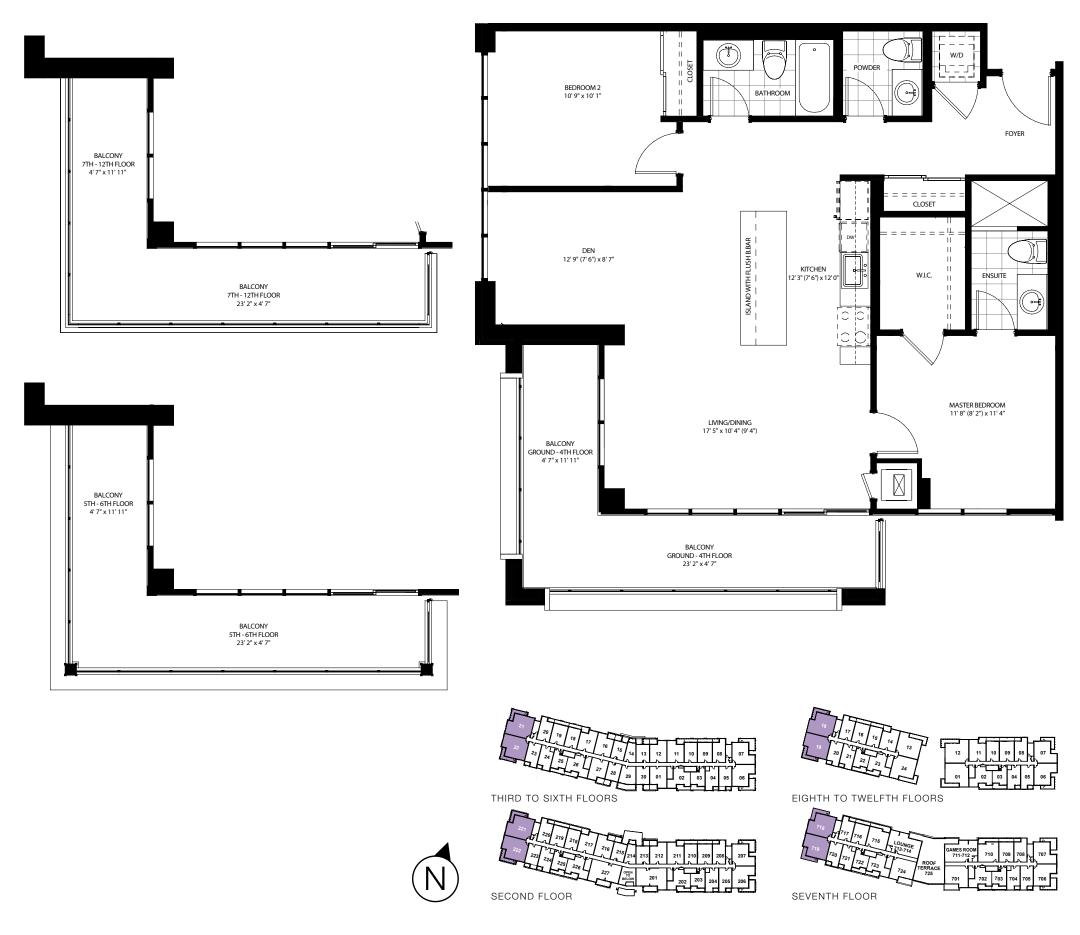

## DYNAM (A718)

1,045 SQ. FT. | 2 BED + DEN | 2.5 BATH

1,285 - 1,299 SQ. FT. | 3 BED + DEN | 3 BATH