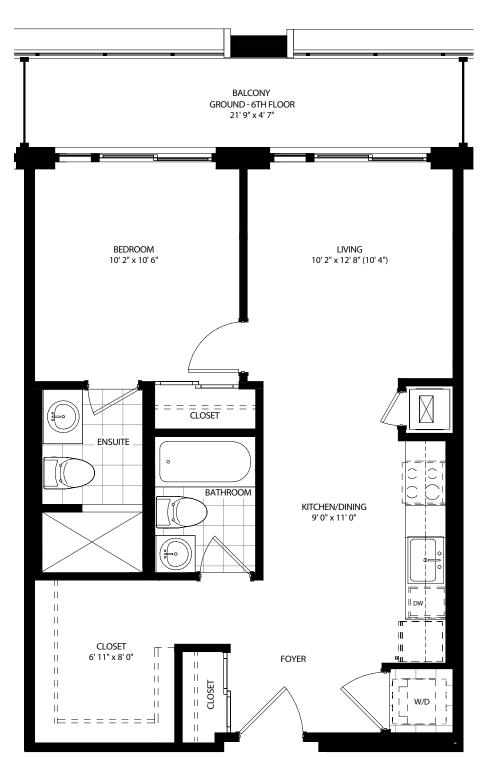

# TORO (A703)

739 - 783 SQ. FT. | 1 BED | 2 BATH

REFER TO SALES STAFF FOR EXACT SUITE AREA.

614 - 636 SQ. FT. | 1 BED | 1 BATH

575 - 580 SQ. FT. | 1 BED | 2 BATH