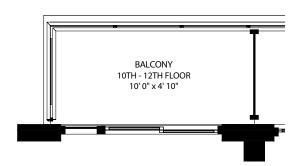

## FUSION (A701)

449 SQ. FT. | STUDIO



























# TORO (A703)

739 - 783 SQ. FT. | 1 BED | 2 BATH





















REFER TO SALES STAFF FOR EXACT SUITE AREA.





614 - 636 SQ. FT. | 1 BED | 1 BATH







575 - 580 SQ. FT. | 1 BED | 2 BATH













## SOLA (A707)

634 - 646 SQ. FT. | 1 BED | 2 BATH







# OPUS (A708)

642 - 649 SQ. FT. | 1 BED | 2 BATH













REFER TO SALES STAFF FOR EXACT SUITE AREA.



П

 $\Pi$ 

П

11 11

## CORAL (A709)

634 - 674 SQ. FT. | 1 BED | 2 BATH









## BOLD (A710)

535 - 551 SQ. FT. | 1 BED | 1 BATH







# CRUX (A711)

SECOND FLOOR

518 - 526 SQ. FT. | 1 BED | 1 BATH









#### RUSH (A712)

774 - 785 SQ. FT. | 2 BED | 2 BATH









1,084 - 1,088 SQ. FT. | 2 BED + DEN | 2 BATH









## RIALTO (A714)

1,000 - 1,009 SQ. FT. | 2 BED | 2 BATH









## PALACE (A715)

914 - 941 SQ. FT. | 2 BED | 2.5 BATH







#### POLARA (A716)

907 SQ. F