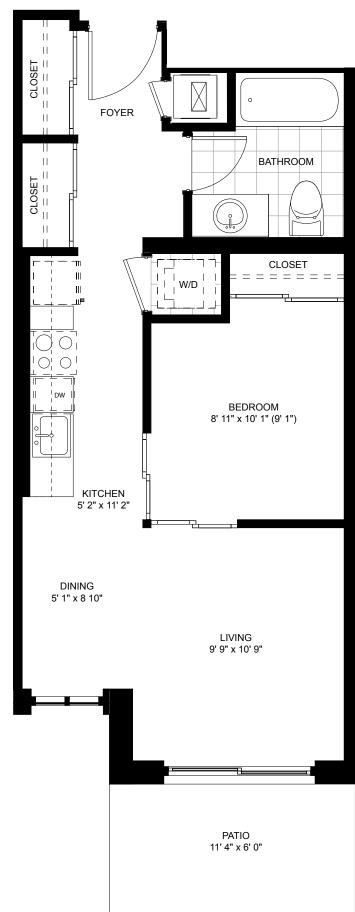

# TORO (A703)

739 - 783 SQ. FT. | 1 BED | 2 BATH

REFER TO SALES STAFF FOR EXACT SUITE AREA.

614 - 636 SQ. FT. | 1 BED | 1 BATH

575 - 580 SQ. FT. | 1 BED | 2 BATH