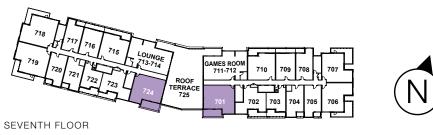

UDIO



























# TORO (A703)

739 - 783 SQ. FT. | 1 BED | 2 BATH





















REFER TO SALES STAFF FOR EXACT SUITE AREA.





614 - 636 SQ. FT. | 1 BED | 1 BATH







575 - 580 SQ. FT. | 1 BED | 2 BATH













## SOLA (A707)

634 - 646 SQ. FT. | 1 BED | 2 BATH







# OPUS (A708)

642 - 649 SQ. FT. | 1 BED | 2 BATH













REFER TO SALES STAFF FOR EXACT SUITE AREA.



П

 $\Pi$ 

П

11 11

## CORAL (A709)

634 - 674 SQ. FT. | 1 BED | 2 BATH









## BOLD (A710)

535 - 551 SQ. FT. | 1 BED | 1 BATH







# CRUX (A711)

SECOND FLOOR

518 - 526 SQ. FT. | 1 BED | 1 BATH









#### RUSH (A712)

774 - 785 SQ. FT. | 2 BED | 2 BATH









1,084 - 1,088 SQ. FT. | 2 BED + DEN | 2 BATH









## RIALTO (A714)

1,000 - 1,009 SQ. FT. | 2 BED | 2 BATH









## PALACE (A715)

914 - 941 SQ. FT. | 2 BED | 2.5 BATH







#### POLARA (A716)

907 SQ. FT. | 2 BED | 2 BATH









1,112 - 1,144 SQ. FT. | 2 BED + DEN | 2.5 BATH







## DYNAM (A718)

1,045 SQ. FT. | 2 BED + DEN | 2.5 BATH









1,285 - 1,299 SQ. FT. | 3 BED + DEN | 3 BATH