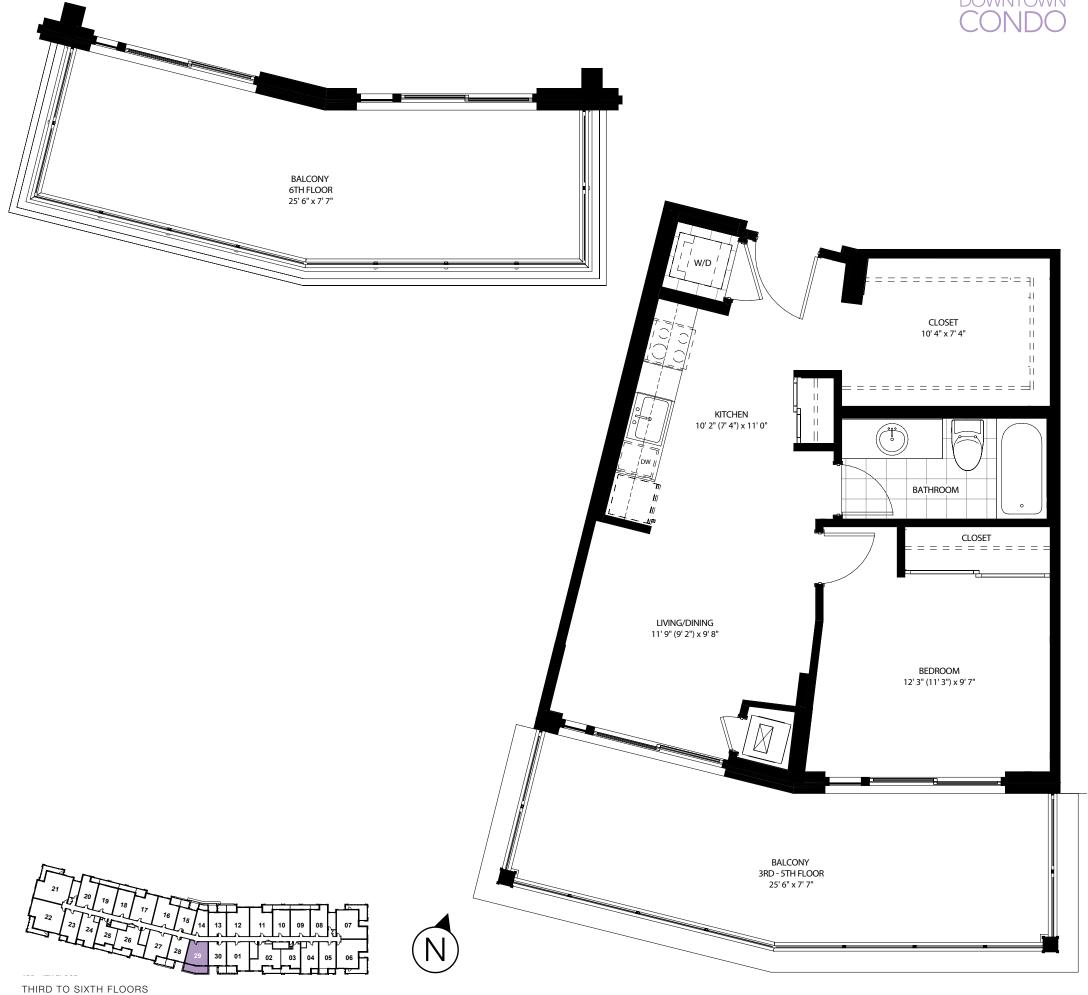

# TORO (A703)

739 - 783 SQ. FT. | 1 BED | 2 BATH

REFER TO SALES STAFF FOR EXACT SUITE AREA.

614 - 636 SQ. FT. | 1 BED | 1 BATH

575 - 580 SQ. FT. | 1 BED | 2 BATH