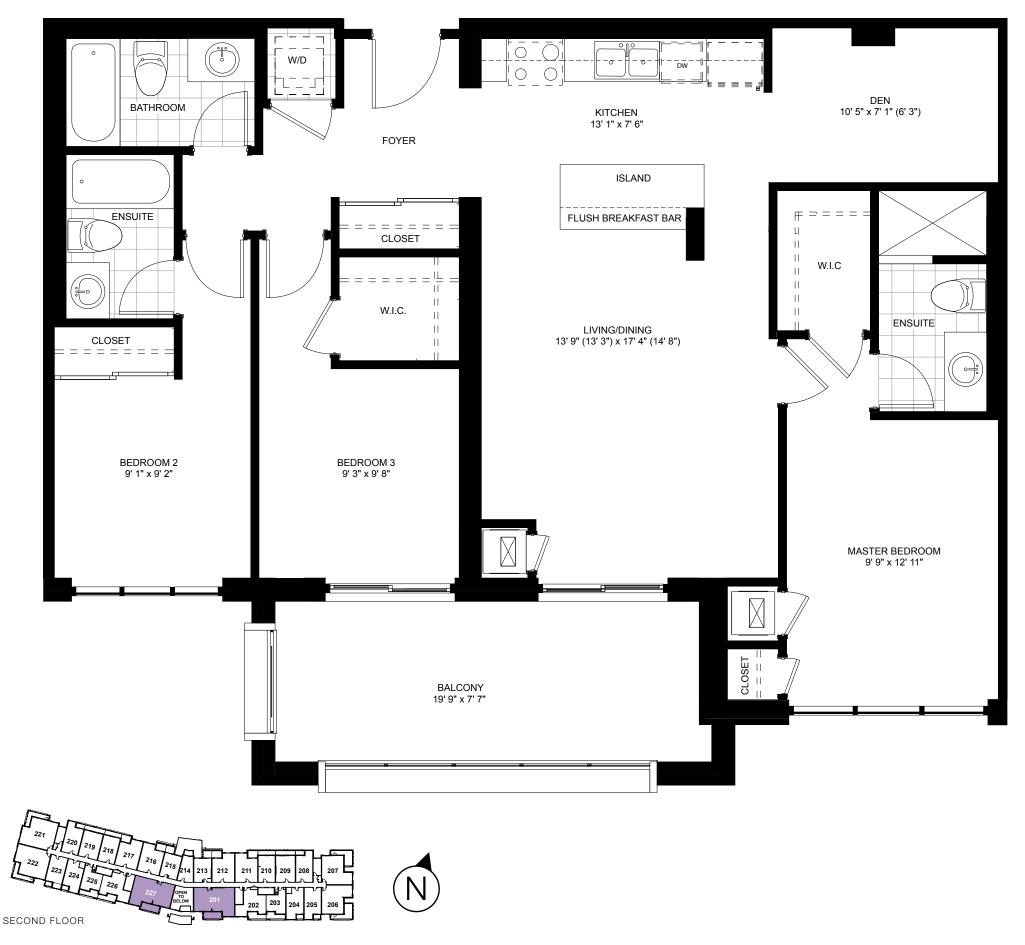

# OPUS (A708)

642 - 649 SQ. FT. | 1 BED | 2 BATH













REFER TO SALES STAFF FOR EXACT SUITE AREA.



П

 $\Pi$ 

П

11 11

## CORAL (A709)

634 - 674 SQ. FT. | 1 BED | 2 BATH









## BOLD (A710)

535 - 551 SQ. FT. | 1 BED | 1 BATH







# CRUX (A711)

SECOND FLOOR

518 - 526 SQ. FT. | 1 BED | 1 BATH









#### RUSH (A712)

774 - 785 SQ. FT. | 2 BED | 2 BATH









1,084 - 1,088 SQ. FT. | 2 BED + DEN | 2 BATH









## RIALTO (A714)

1,000 - 1,009 SQ. FT. | 2 BED | 2 BATH









## PALACE (A715)

914 - 941 SQ. FT. | 2 BED | 2.5 BATH







#### POLARA (A716)

907 SQ. FT. | 2 BED | 2 BATH









1,112 - 1,144 SQ. FT. | 2 BED + DEN | 2.5 BATH







## DYNAM (A718)

1,045 SQ. FT. | 2 BED + DEN | 2.5 BATH









1,285 - 1,299 SQ. FT. | 3 BED + DEN | 3 BATH