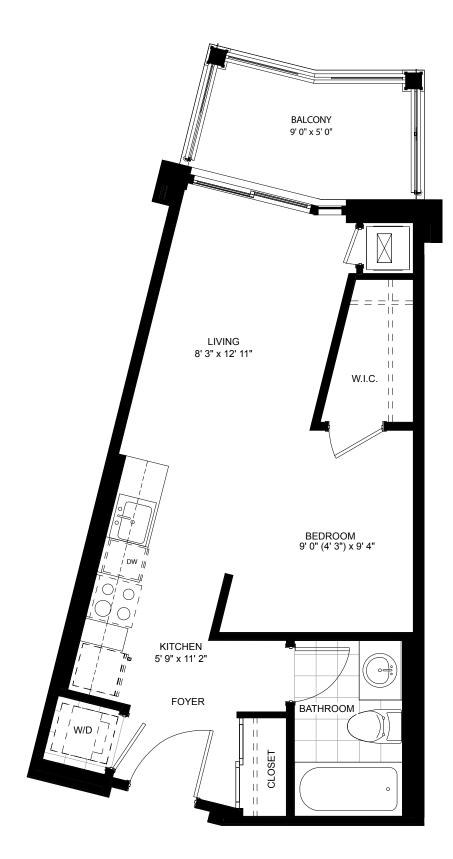

## FUSION (A701)

449 SQ. FT. | STUDIO



























# TORO (A703)

739 - 783 SQ. FT. | 1 BED | 2 BATH





















REFER TO SALES STAFF FOR EXACT SUITE AREA.





614 - 636 SQ. FT. | 1 BED | 1 BATH







575 - 580 SQ. FT. | 1 BED | 2 BATH













## SOLA (A707)

634 - 646 SQ. FT. | 1 BED | 2 BATH







# OPUS (A708)

642 - 649 SQ. FT. | 1 BED | 2 BATH













REFER TO SALES STAFF FOR EXACT SUITE AREA.



П

 $\Pi$ 

П

11 11

## CORAL (A709)

634 - 674 SQ. FT. | 1 BED | 2 BATH









## BOLD (A710)

535 - 551 SQ. FT. | 1 BED | 1 BATH







# CRUX (A711)

SECOND FLOOR

518 - 526 SQ. FT. | 1 BED | 1 BATH









#### RUSH (A712)

774 - 785 SQ. FT. | 2 BED | 2 BATH









1,084 - 1,088 SQ. FT. | 2 BED + DEN | 2 BATH









## RIALTO (A714)

1,000 - 1,009 SQ. FT. | 2 BED | 2 BATH









## P