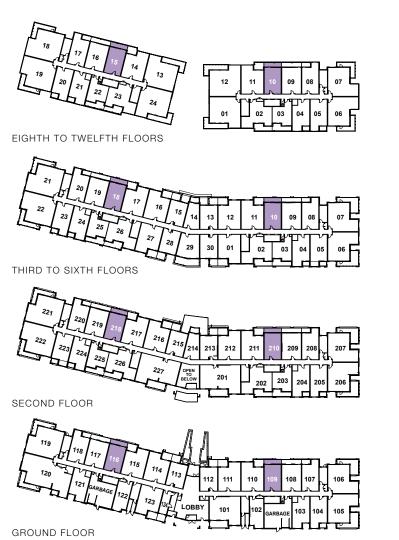

## FUSION (A701)

449 SQ. FT. | STUDIO



























# TORO (A703)

739 - 783 SQ. FT. | 1 BED | 2 BATH





















REFER TO SALES STAFF FOR EXACT SUITE AREA.





614 - 636 SQ. FT. | 1 BED | 1 BATH







575 - 580 SQ. FT. | 1 BED | 2 BATH













## SOLA (A707)

634 - 646 SQ. FT. | 1 BED | 2 BATH







# OPUS (A708)

642 - 649 SQ. FT. | 1 BED | 2 BATH













REFER TO SALES STAFF FOR EXACT SUITE AREA.



П

 $\Pi$ 

П

11 11

## CORAL (A709)

634 - 674 SQ. FT. | 1 BED | 2 BATH









## BOLD (A710)

535 - 551 SQ. FT. | 1 BED | 1 BATH







# CRUX (A711)

SECOND FLOOR

518 - 526 SQ. FT. | 1 BED | 1 BATH









#### RUSH (A712)

774 - 785 SQ. FT. | 2 BED | 2 BATH









1,084 - 1,088 SQ. FT. | 2 BED + DEN | 2 BATH









## RIALTO (A714)

1,000 - 1,009 SQ. FT. | 2 BED | 2 BATH









## PALACE (A715)

914 - 941 SQ. FT. | 2 BED | 2.5 BATH







#### POLARA (A716)

907 SQ. FT. | 2 BED | 2 BATH









1,112 - 1,144 SQ. FT. | 2 BED + DEN | 2.5 BATH







## DYNAM (A718)

1,045 SQ. FT. | 2 BED + DEN | 2.5 BATH