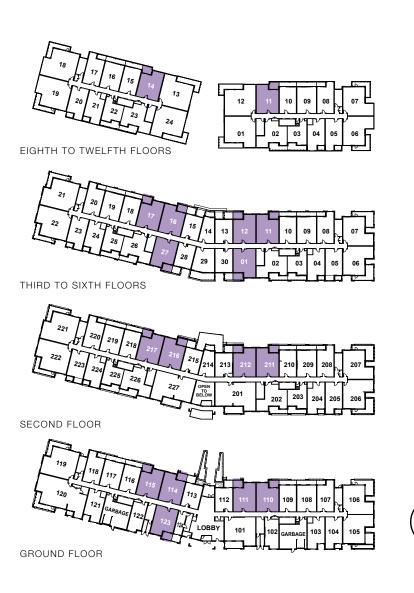

## FUSION (A701)

449 SQ. FT. | STUDIO



























# TORO (A703)

739 - 783 SQ. FT. | 1 BED | 2 BATH





















REFER TO SALES STAFF FOR EXACT SUITE AREA.





614 - 636 SQ. FT. | 1 BED | 1 BATH







575 - 580 SQ. FT. | 1 BED | 2 BATH













## SOLA (A707)

634 - 646 SQ. FT. | 1 BED | 2 BATH







# OPUS (A708)

642 - 649 SQ. FT. | 1 BED | 2 BATH













REFER TO SALES STAFF FOR EXACT SUITE AREA.



П

 $\Pi$ 

П

11 11

## CORAL (A709)

634 - 674 SQ. FT. | 1 BED | 2 BATH









## BOLD (A710)

535 - 551 SQ. FT. | 1 BED | 1 BATH







# CRUX (A711)

SECOND FLOOR

518 - 526 SQ. FT. | 1 BED | 1 BATH









#### RUSH (A712)

774 - 785 SQ. FT. | 2 BED | 2 BATH









1,084 - 1,088 SQ. FT. | 2 BED + DEN | 2 BATH









## RIALTO (A714)

1,000 - 1,009 SQ. FT. | 2 BED | 2 BATH









## PALACE (A715)

914 - 941 SQ. FT. | 2 BED | 2.5 BATH







#### POLARA (A716)

9