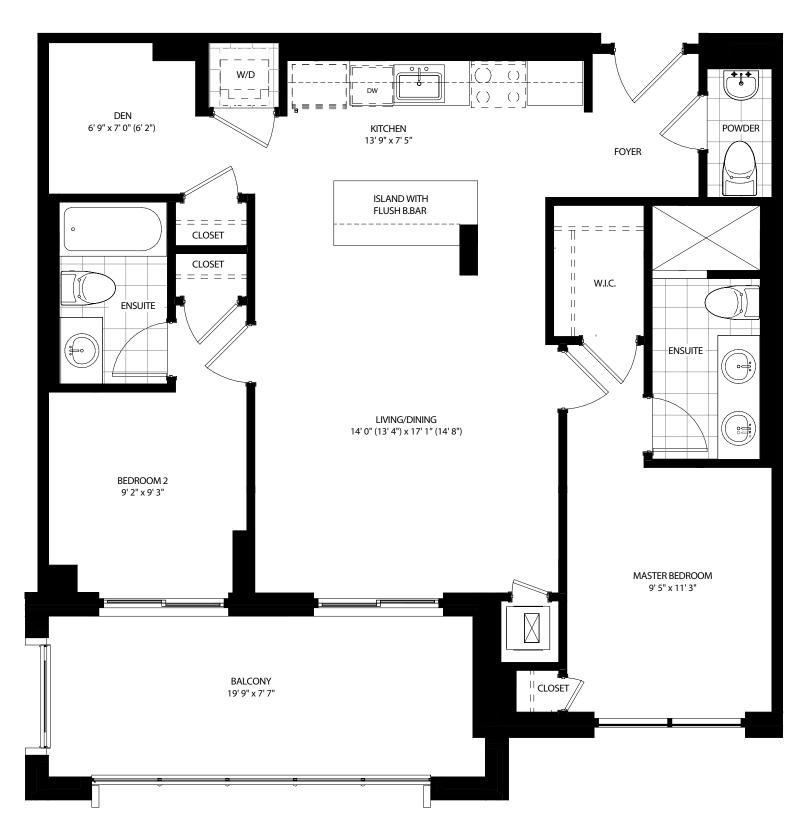

## SOLA (A707)

634 - 646 SQ. FT. | 1 BED | 2 BATH







# OPUS (A708)

642 - 649 SQ. FT. | 1 BED | 2 BATH













REFER TO SALES STAFF FOR EXACT SUITE AREA.



П

 $\Pi$ 

П

11 11

## CORAL (A709)

634 - 674 SQ. FT. | 1 BED | 2 BATH









## BOLD (A710)

535 - 551 SQ. FT. | 1 BED | 1 BATH







# CRUX (A711)

SECOND FLOOR

518 - 526 SQ. FT. | 1 BED | 1 BATH









#### RUSH (A712)

774 - 785 SQ. FT. | 2 BED | 2 BATH









1,084 - 1,088 SQ. FT. | 2 BED + DEN | 2 BATH









## RIALTO (A714)

1,000 - 1,009 SQ. FT. | 2 BED | 2 BATH









## PALACE (A715)

914 - 941 SQ. FT. | 2 BED | 2.5 BATH







#### POLARA (A716)

907 SQ. FT. | 2 BED | 2 BATH









1,112 - 1,144 SQ. FT. | 2 BED + DEN | 2.5 BATH







## DYNAM (A718)

1,045 SQ. FT. | 2 BED + DEN | 2.5 BATH









1,285 - 1,299 SQ. FT. | 3 BED + DEN | 3 BATH