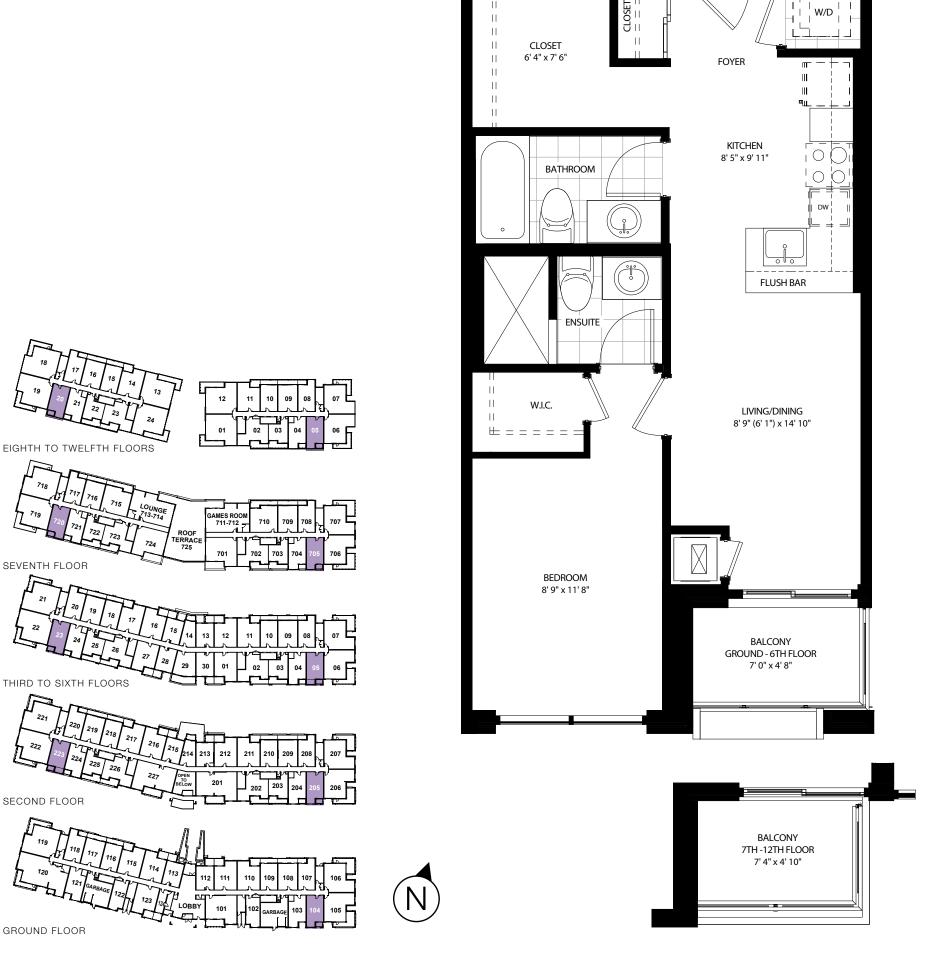

## FUSION (A701)

449 SQ. FT. | STUDIO



























# TORO (A703)

739 - 783 SQ. FT. | 1 BED | 2 BATH





















REFER TO SALES STAFF FOR EXACT SUITE AREA.





614 - 636 SQ. FT. | 1 BED | 1 BATH







575 - 580 SQ. FT. | 1 BED | 2 BATH













## SOLA (A707)

634 - 646 SQ. FT. | 1 BED | 2 BATH







# OPUS (A708)

642 - 649 SQ. FT. | 1 BED | 2 BATH













REFER TO SALES STAFF FOR EXACT SUITE AREA.



П

 $\Pi$ 

П

11 11

## CORAL (A709)

634 - 674 SQ. FT. | 1 BED | 2 BATH









## BOLD (A710)

535 - 551 SQ. FT. | 1 BED | 1 BATH







# CRUX (A711)

SECOND FLOOR

518 - 526 SQ. FT. | 1 BED | 1 BATH









#### RUSH (A712)

774 - 785 SQ. FT. | 2 BED | 2 BATH









1,084 - 1,088 SQ. FT. | 2 BED + DEN | 2 BATH









## RIALTO (A714)

1,000 - 1,009 SQ. FT. | 2 BED | 2 BATH









## PALACE (A715)

914 - 941 SQ. FT. | 2 BED | 2.5 BATH







#### POLARA (A716)

907 SQ. FT. | 2 BED | 2 BATH









1,112 - 1,144 SQ. FT. | 2 BED + DEN | 2.5 BATH







## DYNAM (A718)

1,045 SQ. FT. | 2 BED + DEN | 2.5 BATH









1,285 - 1,299 SQ. FT. | 3 BED + DEN | 3 BATH