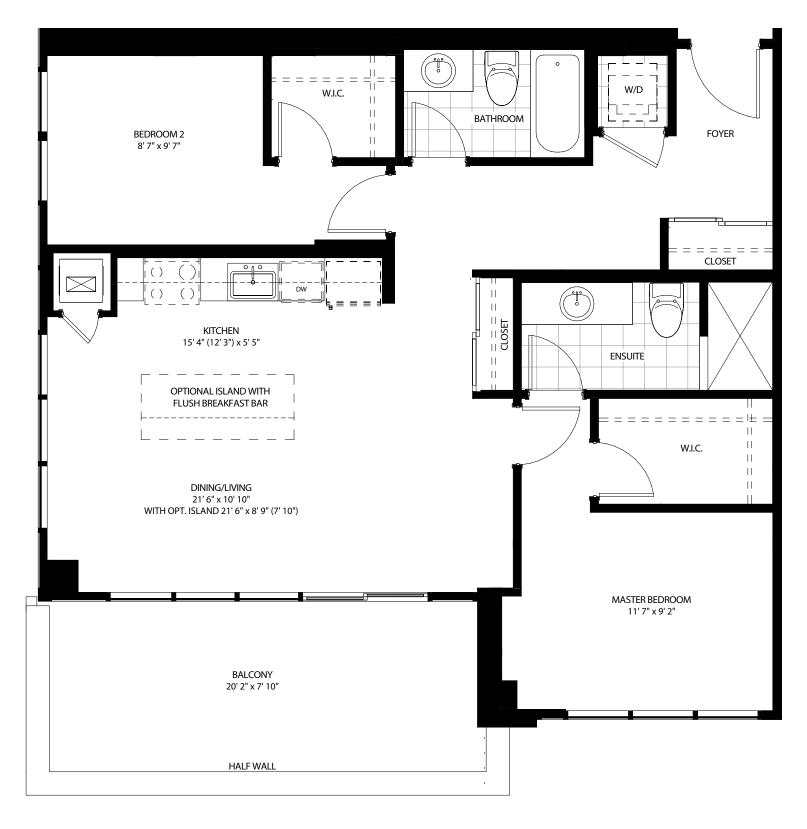

#### RUSH (A712)

774 - 785 SQ. FT. | 2 BED | 2 BATH

1,084 - 1,088 SQ. FT. | 2 BED + DEN | 2 BATH