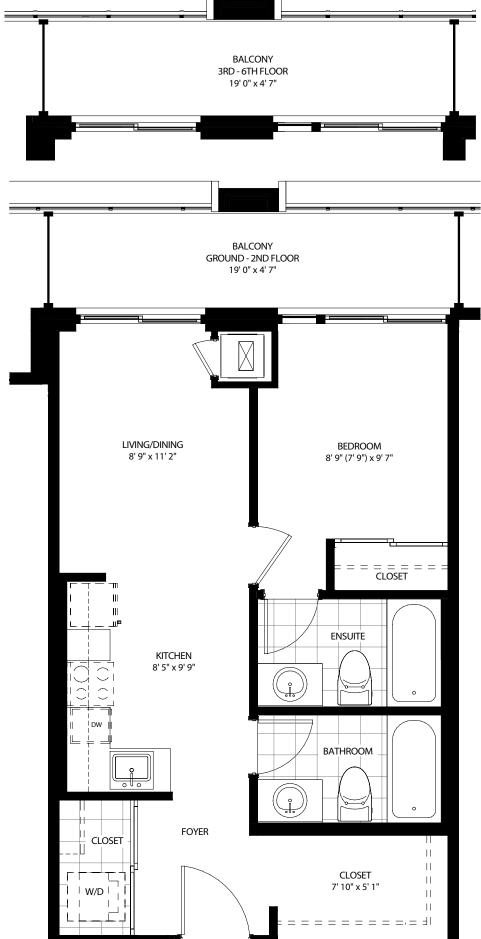

## FUSION (A701)

449 SQ. FT. | STUDIO



























# TORO (A703)

739 - 783 SQ. FT. | 1 BED | 2 BATH





















REFER TO SALES STAFF FOR EXACT SUITE AREA.





614 - 636 SQ. FT. | 1 BED | 1 BATH







575 - 580 SQ. FT. | 1 BED | 2 BATH













## SOLA (A707)

634 - 646 SQ. FT. | 1 BED | 2 BATH







# OPUS (A708)

642 - 649 SQ. FT. | 1 BED | 2 BATH













REFER TO SALES STAFF FOR EXACT SUITE AREA.



П

 $\Pi$ 

П

11 11

## CORAL (A709)

634 - 674 SQ. FT. | 1 BED | 2 BATH









## BOLD (A710)

535 - 551 SQ. FT. | 1 BED | 1 BATH







# CRUX (A711)

SECOND FLOOR

518 - 526 SQ. FT. | 1 BED | 1 BATH









#### RUSH (A712)

774 - 785 SQ. FT. | 2 BED | 2 BATH









1,084 - 1,088 SQ. FT. | 2 BED + DEN | 2 BATH









## RIALTO (A714)

1,000 - 1,009 SQ. FT. | 2 BED | 2 BATH









## PALACE (A715)

914 - 941 SQ. FT. | 2 BED | 2.5 BATH







#### POLARA (A716)

907 SQ. FT. | 2 BED | 2 BATH









1,112 - 1,144 SQ. FT. | 2 BED + DEN | 2.5 BATH







## DYNAM (A718)

1,045 SQ. FT. | 2 BED + DEN | 2.5 BA