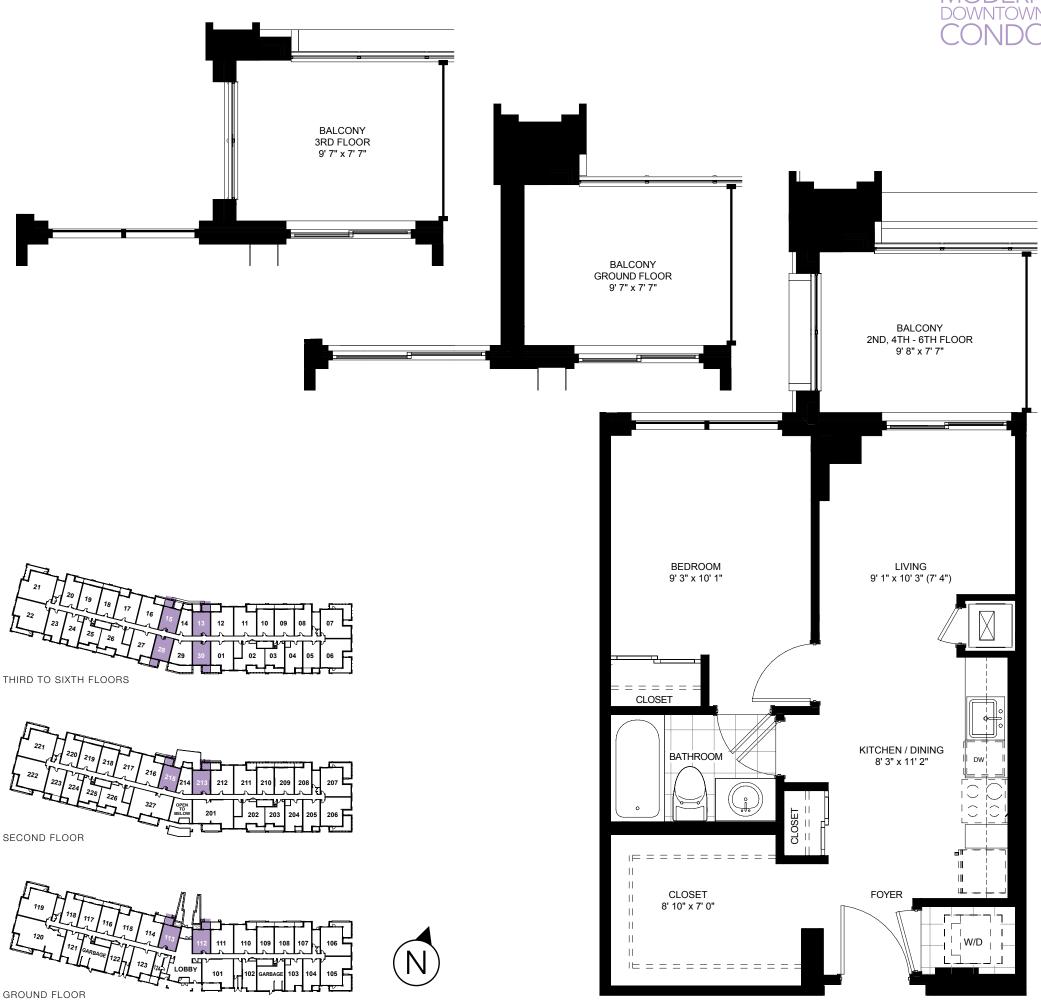

## FUSION (A701)

449 SQ. FT. | STUDIO



























# TORO (A703)

739 - 783 SQ. FT. | 1 BED | 2 BATH





















REFER TO SALES STAFF FOR EXACT SUITE AREA.





614 - 636 SQ. FT. | 1 BED | 1 BATH







575 - 580 SQ. FT. | 1 BED | 2 BATH













## SOLA (A707)

634 - 646 SQ. FT. | 1 BED | 2 BATH







# OPUS (A708)

642 - 649 SQ. FT. | 1 BED | 2 BATH













REFER TO SALES STAFF FOR EXACT SUITE AREA.



П

 $\Pi$ 

П

11 11

## CORAL (A709)

634 - 674 SQ. FT. | 1 BED | 2 BATH









## BOLD (A710)

535 - 551 SQ. FT. | 1 BED | 1 BATH







# CRUX (A711)

SECOND FLOOR

518 - 526 SQ. FT. | 1 BED | 1 BATH









#### RUSH (A712)

774 - 785 SQ. FT. | 2 BED | 2 BATH









1,084 - 1,088 SQ. FT. | 2 BED + DEN | 2 BATH









## RIALTO (A714)

1,000 - 1,009 SQ. FT. | 2 BED | 2 BATH









## PALACE (A715)

914 - 941 SQ. FT. | 2 BED | 2.5 BATH







#### POLARA (A716)

907 SQ. FT. | 2 BED | 2 BATH









1,112 - 1,144 SQ. FT. | 2 BED + DEN | 2.5 BATH







## DYNAM (A718)

1,045 SQ. FT. | 2 BED + DEN | 2.5 BATH









1,285 - 1,299 SQ. FT. | 3 BED + DEN | 3 BATH