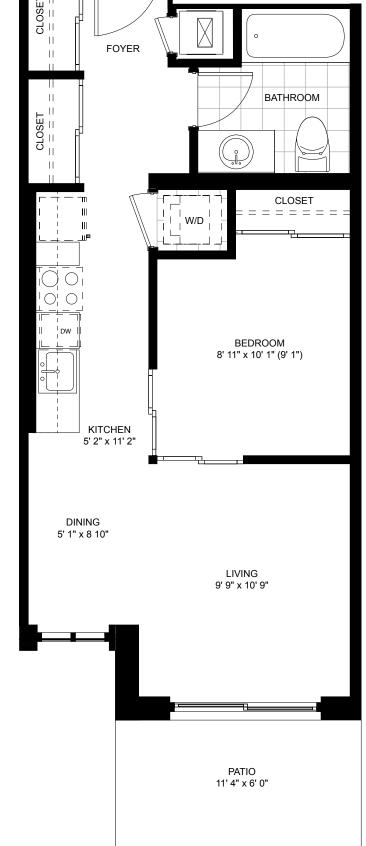

# TORO (A703)

739 - 783 SQ. FT. | 1 BED | 2 BATH

REFER TO SALES STAFF FOR EXACT SUITE AREA.

614 - 636 SQ. FT. | 1 BED | 1 BATH

575 - 580 SQ. FT. | 1 BED | 2 BATH