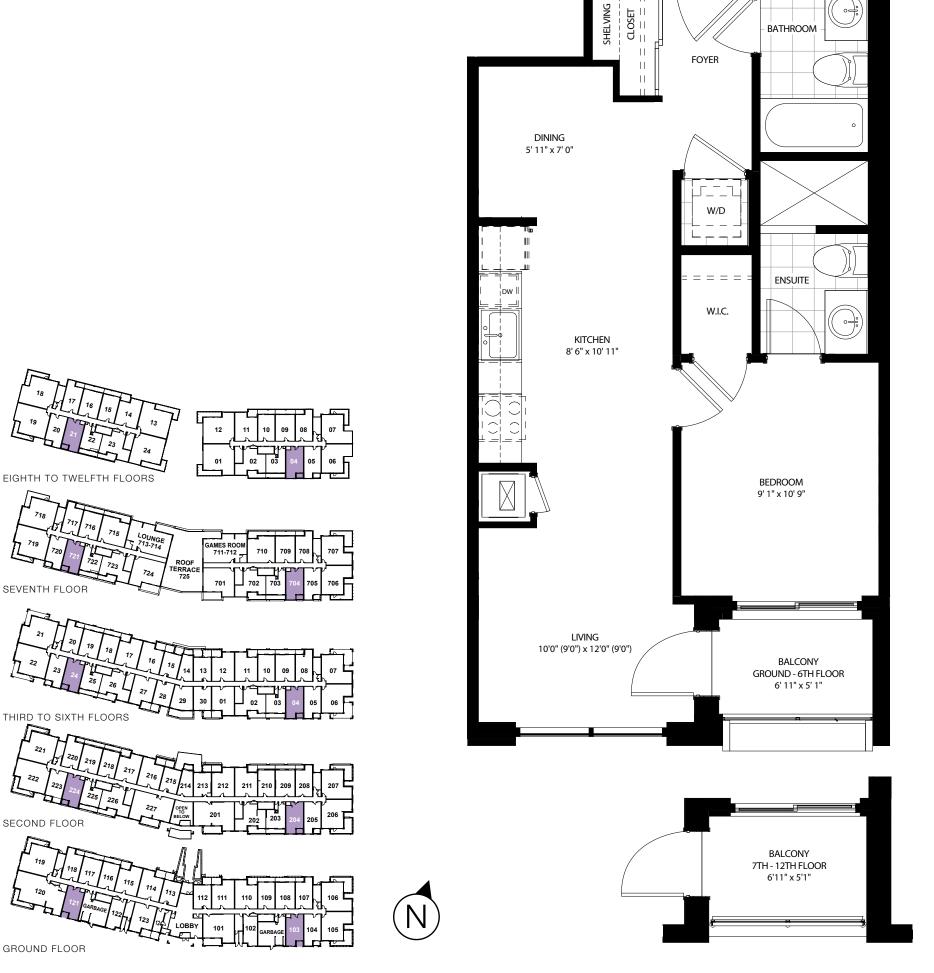

# TORO (A703)

739 - 783 SQ. FT. | 1 BED | 2 BATH

REFER TO SALES STAFF FOR EXACT SUITE AREA.

614 - 636 SQ. FT. | 1 BED | 1 BATH

575 - 580 SQ. FT. | 1 BED | 2 BATH